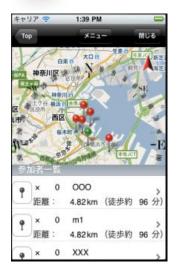

From a determined group, registered users are displayed according to their current location, distance, and speed.

Administrators can edit or specify which users belong to which group.