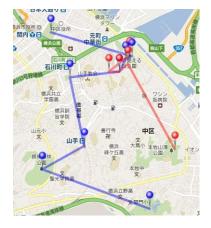

## Strengthen your sales force:

- -Want to see if the vehicle is moving accordingly to the traced route and time? Want to see the speed, which the vehicle is operating? Want to see the internal temperature of the vehicle? Want to see the current location?
- -Departure and arrival time set features can be set from the driver. This gives the possibility of verifying time and delivery routes.
- -For public transportation companies, it is possible to verify the location and operation of the whole fleet within the same batch
- \* Booking system is available as an add-on

From a determined group, registered users are displayed according to their current location, distance, and speed.

Administrators can edit or specify which users belong to which group.