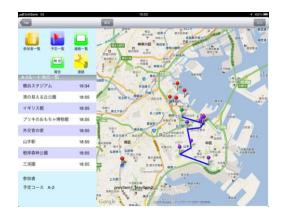

# iPad

Ipad version has the same enhanced features as the smartphone application

Access to the system from any type of browser

View the progress according to the schedule and time. Confirmation can be sent when the vehicle has arrived to its destination.

possibility to see when any vechicle from a specific group has left its route