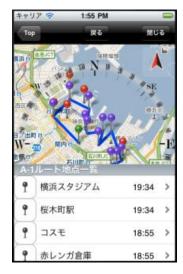

## **Smartphone App**

View pre-registered routes.

Have the possibility of seeing the transportation of the vehicles according to the registered route on real time.

Avoid getting lost and navigate to the destination by seeing the detailed registered rout.