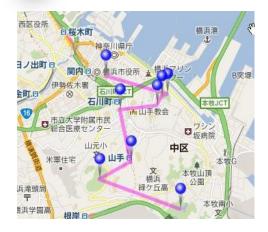

## **Smartphone App**

View pre-registered routes.

Have the possibility of seeing the transportation of the vehicles according to the registered route on real time.

Avoid getting lost and navigate to the destination by seeing the detailed registered rout.

From a determined group, registered users are displayed according to their current location, distance, and speed.

Administrators can edit or specify which users belong to which group.