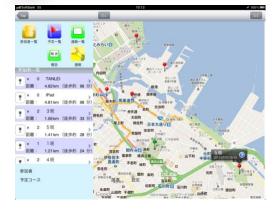

# iPad

Ipad version has the same enhanced features as the smartphone application

Access to the system from any type of browser

View the progress according to the schedule and time. Confirmation can be sent when the vehicle has arrived to its destination.

possibility to see when any vechicle from a specific group has left its route